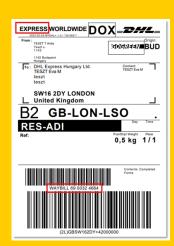

## Information for customers

Dear Customer,

If you are returning a shipment, please check the type of service.

If the waybill number consists of 10 digits and the waybill shows DHL Express, we will accept your return shipment here on the spot