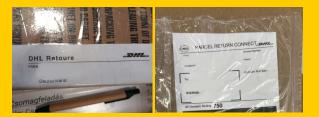

If the waybill does not indicate DHL Express, but e.g. DHL Return Connect and the identifier is not a 10-digit number, unfortunately we are not able to accept the shipment.

Returns of this type (e.g. parcels to Germany addressed to Amazon) are delivered by Magyar Posta (Hungarian Post). In this case, please call Magyar Posta's MPL Europe Standard Call Center at +36 1 7678277 or visit a Post Office for further information. (You cannot return these shipments in MPL's lockers either)